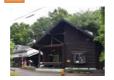

## 📙 Old Kamakura Road Kami-no-michi

Icons

It is said that the Old Kamakura Road was once a military road that connected Kamakura and Joshu. In the city, the road runs linearly from Minami-Machida to Onoji.