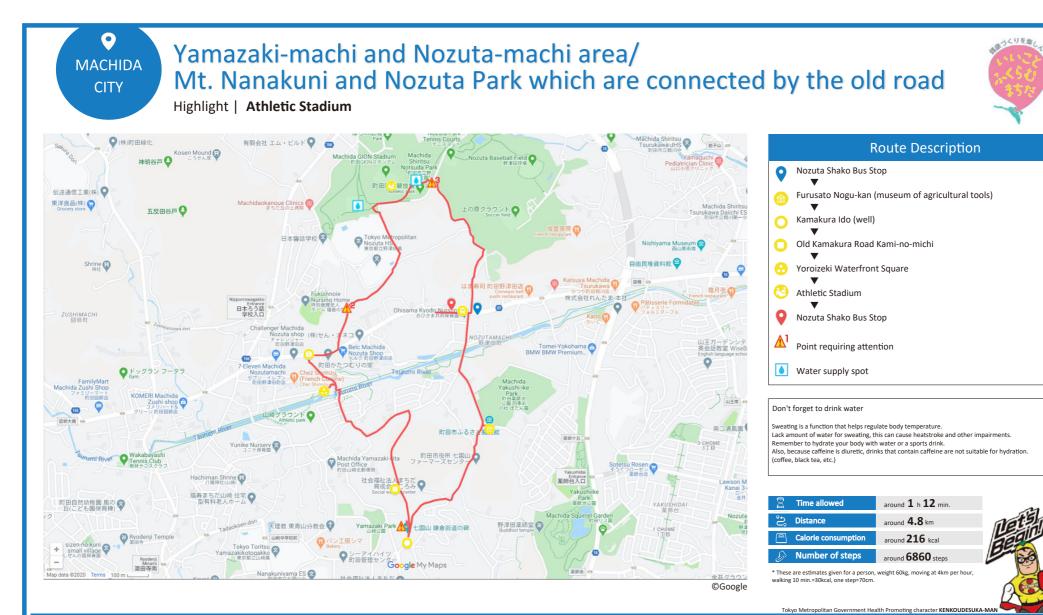

## Athletic Stadium

Around the athletic stadium of Nozuta Park, which has many exercise facilities, there is a jogging course with a length of 680 meters from start to finish.