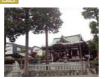

## Tsukushino-sugiyama-jinja Shrine

The shrine, which is located on the high ground looking down on the town, was reconstructed in 1807 to enshrine deities of three shrines.