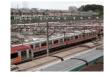

## Tokyu Railways Nagatsuta Inspection Depot

This is the railyard where trains of Tokyu and other railway companies are lined up. You can see trains of the Tokyu Den-en-toshi Line and JR Yokohama Line from the bridge over the railroad.