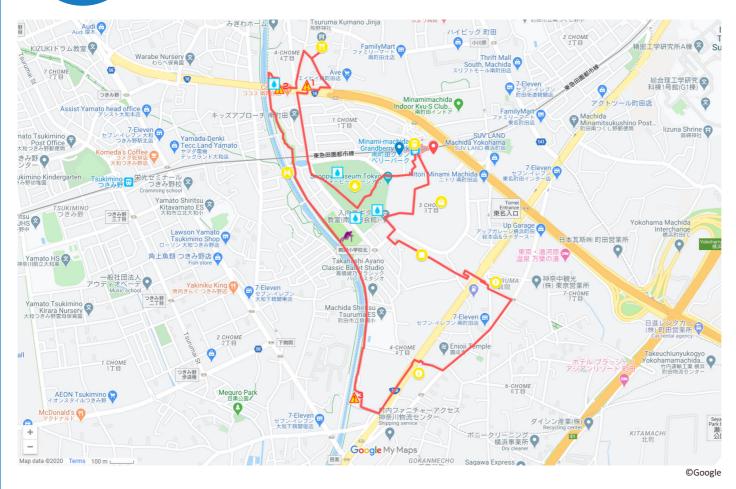

# Minami-Machida and Tsuruma area/ Minami-Machida Grandberry Park created

Highlight | Grandberry Park(commercial facility)

## Grandberry Park (commercial facility)

The new commercial facility in Minami-Machida contains about 240 shops, including a movie theater.

Along with the redevelopment of the park, an athletic field with natural grass, forest playground, an athletic field with artificial grass, and other facilities were created.