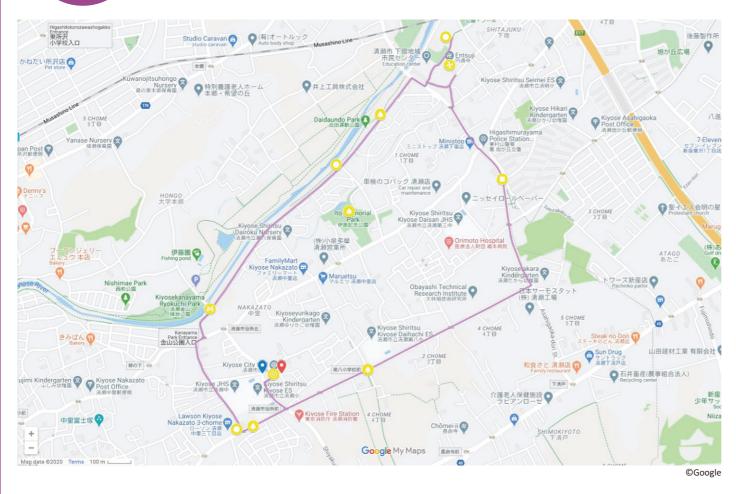

## **Route Description**

Kiyose City Office

Kanayama Bridge

Daita Athletic Park (Square at the entrance of the housing complex)

The former residence of the Morita Family

Entsuji Temple

Row of Ginkgo trees in Asahigaoka (in front of Kiyose Asahigaoka Church)

Gotenyama Ryokuchi Park (Intersection in front of Daihachi Elementary School)

Kiyose City Office