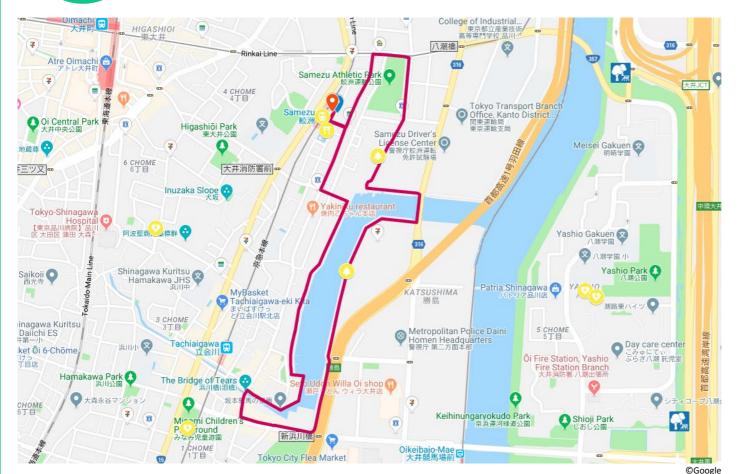

\* These are estimates given for a person, weight 60kg, moving at 4km per hour walking 10 min.=30kcal, one step=70cm.

Tokyo Metropolitan Government Health Promoting character KENKOUDESUKA-M

Although the year of origin is unknown, this shrine is said to have been established in the Kanmon era (1661 -1673). It is the guardian of the Kyu-Ohayashi-cho area.