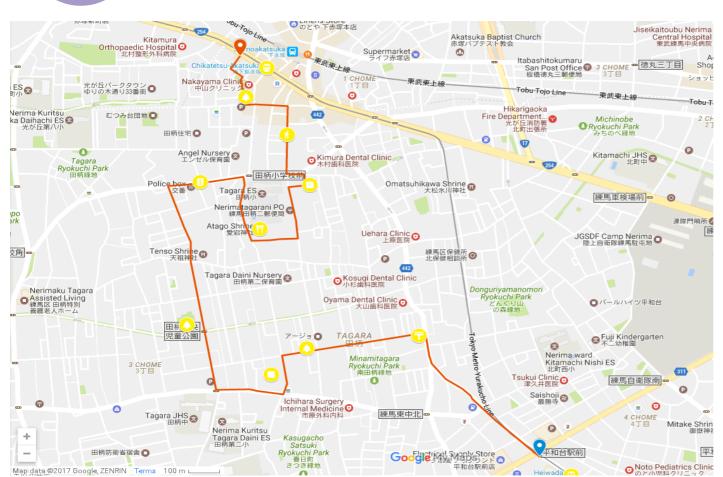

## Route Description Heiwadai Sta. Nerima Tagara-higashi Post Office Kyozuka Park Suzushiro Farm Tagara Chuo Children's Park Tagara Koban-mae Atago-jinja Shrine Minezaki-beya Sumo Stable Shotengai Shopping Street

| 8                                                                             | Time allowed        | around <b>55</b> minutes |
|-------------------------------------------------------------------------------|---------------------|--------------------------|
| ŝ                                                                             | Distance            | around <b>3.7</b> km     |
|                                                                               | Calorie consumption | around 165 kcal          |
| D                                                                             | Number of steps     | around <b>5300</b> steps |
| * These are estimates given for a person, weight 60kg, moving at 4km per hour |                     |                          |

walking 10 min.=30kcal, one step=70cm

Map data ©2017 Google, ZENRIN Terms 100 m L

Tagara Chuo Children's Park (Whale Park)

There is a giant whale to be played on in the middle of

the sandbox. The cherry blossoms are beautiful in