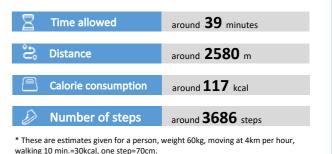

## **?** Route Description

This is a course that walks from Ogiura Rest House to Kominato Beach bus stop. It has slopes with a height difference of approximately 60 meters and offers good training, although the entire course is comparatively short. The course is surrounded by mountains and is in a quiet environment with many trees, so you might be able to take a relaxing walk. We also recommend walking along the Yatsuse River.