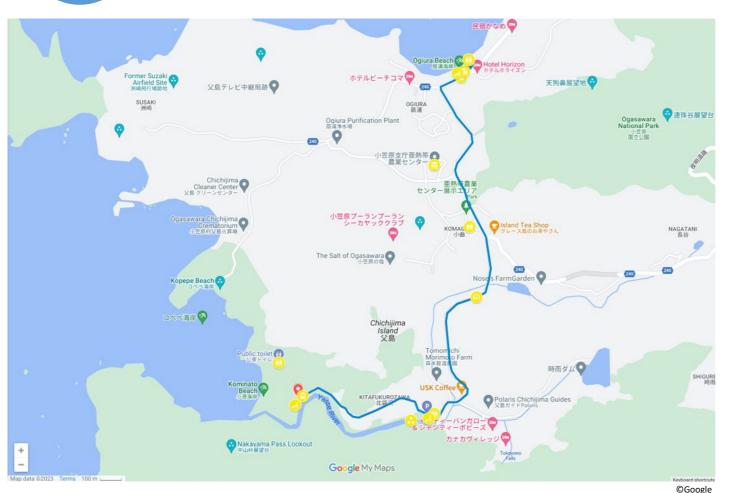

## **?** Route Description

This is a course that walks from Ogiura Rest House to Kominato Beach bus stop. It has slopes with a height difference of approximately 60 meters and offers good training, although the entire course is comparatively short. The course is surrounded by mountains and is in a quiet environment with many trees, so you might be able to take a relaxing walk. We also recommend walking along the Yatsuse River.

## **Route Description** Ogiura Rest House **Agricultural Center** Fukurozawa Tunnel Yatsuse River Kominato Beach bus stop