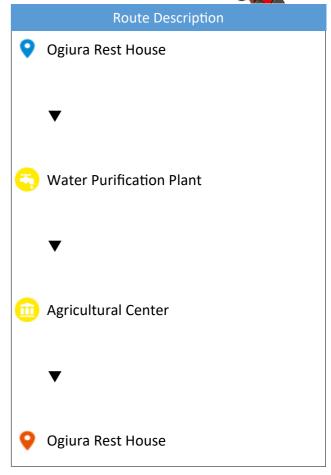

## **Q** Route Description

This is a course that climbs the slope from Ogiura Rest House towards Susaki, passes the water purification plant, and comes back via the Agricultural Center. It has slopes with a height difference of approximately 60 meters and offers good training, although the entire course is comparatively short. The course is surrounded by mountains and is in a quiet environment with many trees, so you might be able to take a relaxing walk.