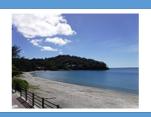

## Ogiura District Course 1

Highlight | Ogiura Beach



## **Q** Route Description

This is a course that climbs the slope from Ogiura Rest House towards Susaki, passes the water purification plant, and comes back via the Agricultural Center. It has slopes with a height difference of approximately 60 meters and offers good training, although the entire course is comparatively short. The course is surrounded by mountains and is in a quiet environment with many trees, so you might be able to take a relaxing walk.



**©**Google

Tokyo Metropolitan Government Health Promoting character KENKOUDESUKA-MAN





walking 10 min.=30kcal, one step=70cm.