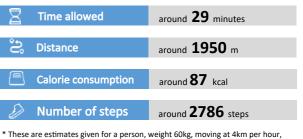

## **Q** Route Description

This is a course that climbs the slope from Ogiura Rest House towards Susaki, passes the water purification plant, and comes back via the Agricultural Center. It has slopes with a height difference of approximately 60 meters and offers good training, although the entire course is comparatively short. The course is surrounded by mountains and is in a quiet environment with many trees, so you might be able to take a relaxing walk.