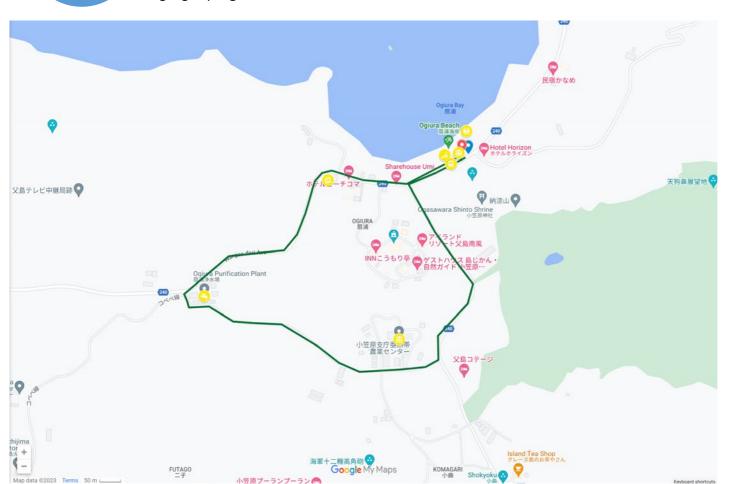

## **Q** Route Description

This is a course that climbs the slope from Ogiura Rest House towards Susaki, passes the water purification plant, and comes back via the Agricultural Center. It has slopes with a height difference of approximately 60 meters and offers good training, although the entire course is comparatively short. The course is surrounded by mountains and is in a quiet environment with many trees, so you might be able to take a relaxing walk.