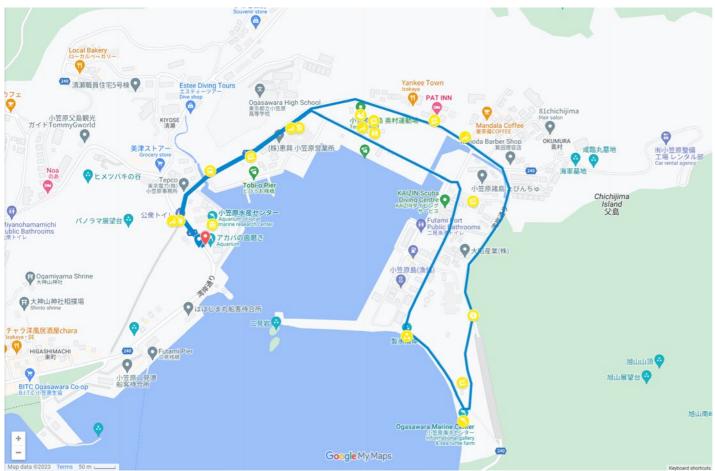

## Okumura District Course 2

Highlight | Seihyo Beach

## **Route Description**

This is a course that starts from the Ogasawara Fisheries Center, goes to Seihyo Beach, and comes back is flat and easy to walk. It has many wide stretches of road and is suitable for walks in the early morning and evening as well. We recommend seeing the sunset at Seihyo Beach in the evening.

## **Route Description**

Ogasawara Fisheries Center

Ogasawara Village Community Welfare Center

**Okumura Sports Ground** 

Marine Center

Seihyo Beach

**Okumura Sports Ground** 

Ogasawara Village Community Welfare Center

Ogasawara Fisheries Center

around **44** minutes Time allowed around **2950** m Distance around 132 kcal **Calorie consumption** around 4214 steps **Number of steps** 

\* These are estimates given for a person, weight 60kg, moving at 4km per hour, walking 10 min.=30kcal, one step=70cm.