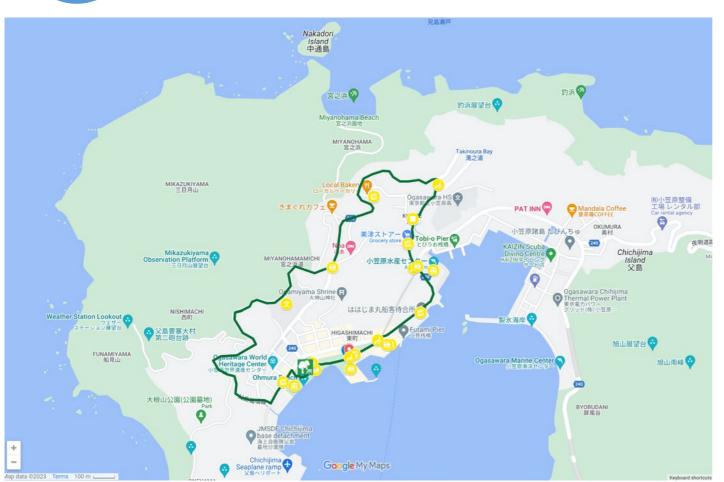

## **Omura District Course 3**

Highlight | Futami Port

## **Q** Route Description

This course is an easy walk that is near Chichijima's main residential area and has few slopes. We recommend the course because it has many benches where you can rest, vending machines, and toilets, and allows you to take a casual walk. Going for a stroll in familiar landscapes would make you realize scenery you haven't known.

## Route Description

Aotodai toilets

lacksquare

🚽 Ogamiyama Park

lacksquare

Visitor Center

lacksquare

Ogasawara Elementary & Junior High School

 $\blacksquare$ 

Kiyose

▼

Ogasawara Fisheries Center

▼

Ferry passenger waiting room

lacksquare

Aotodai toilets