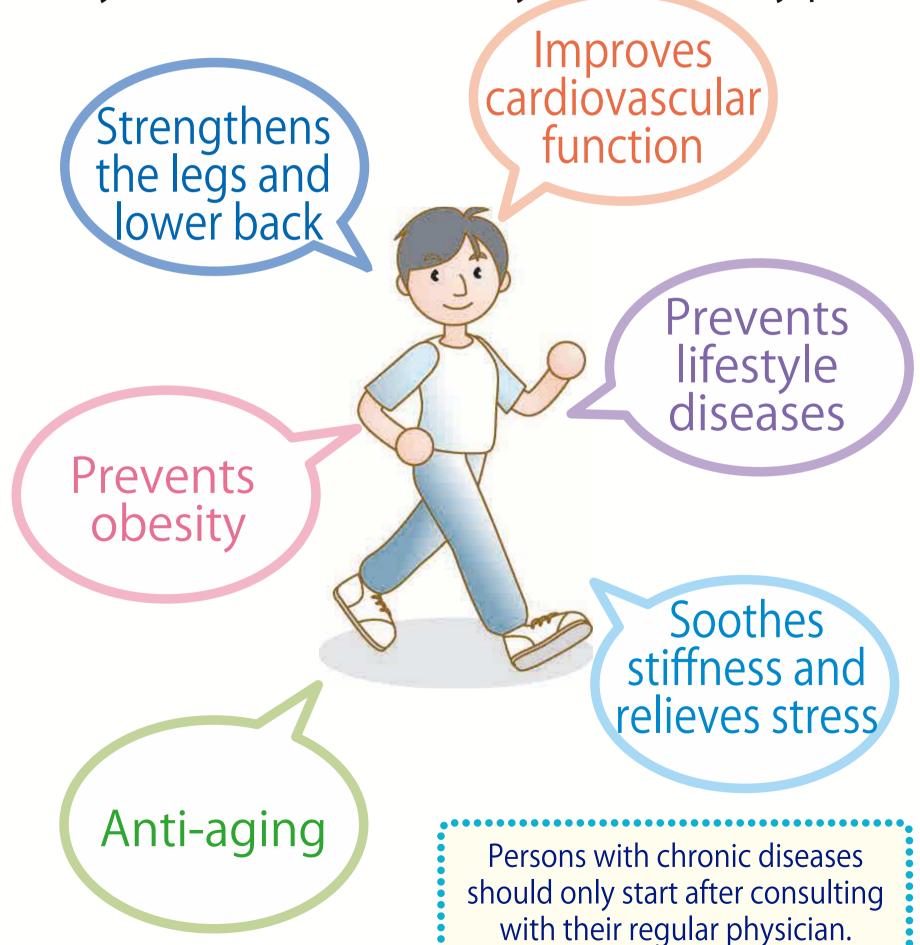

## Walking effects

Any exercise which involves taking in plenty of oxygen is referred to as aerobic exercise. Walking is one means of getting aerobic exercise. This is an exercise which can be recommended to anyone as it can safely and easily be undertaken at any time and any place.