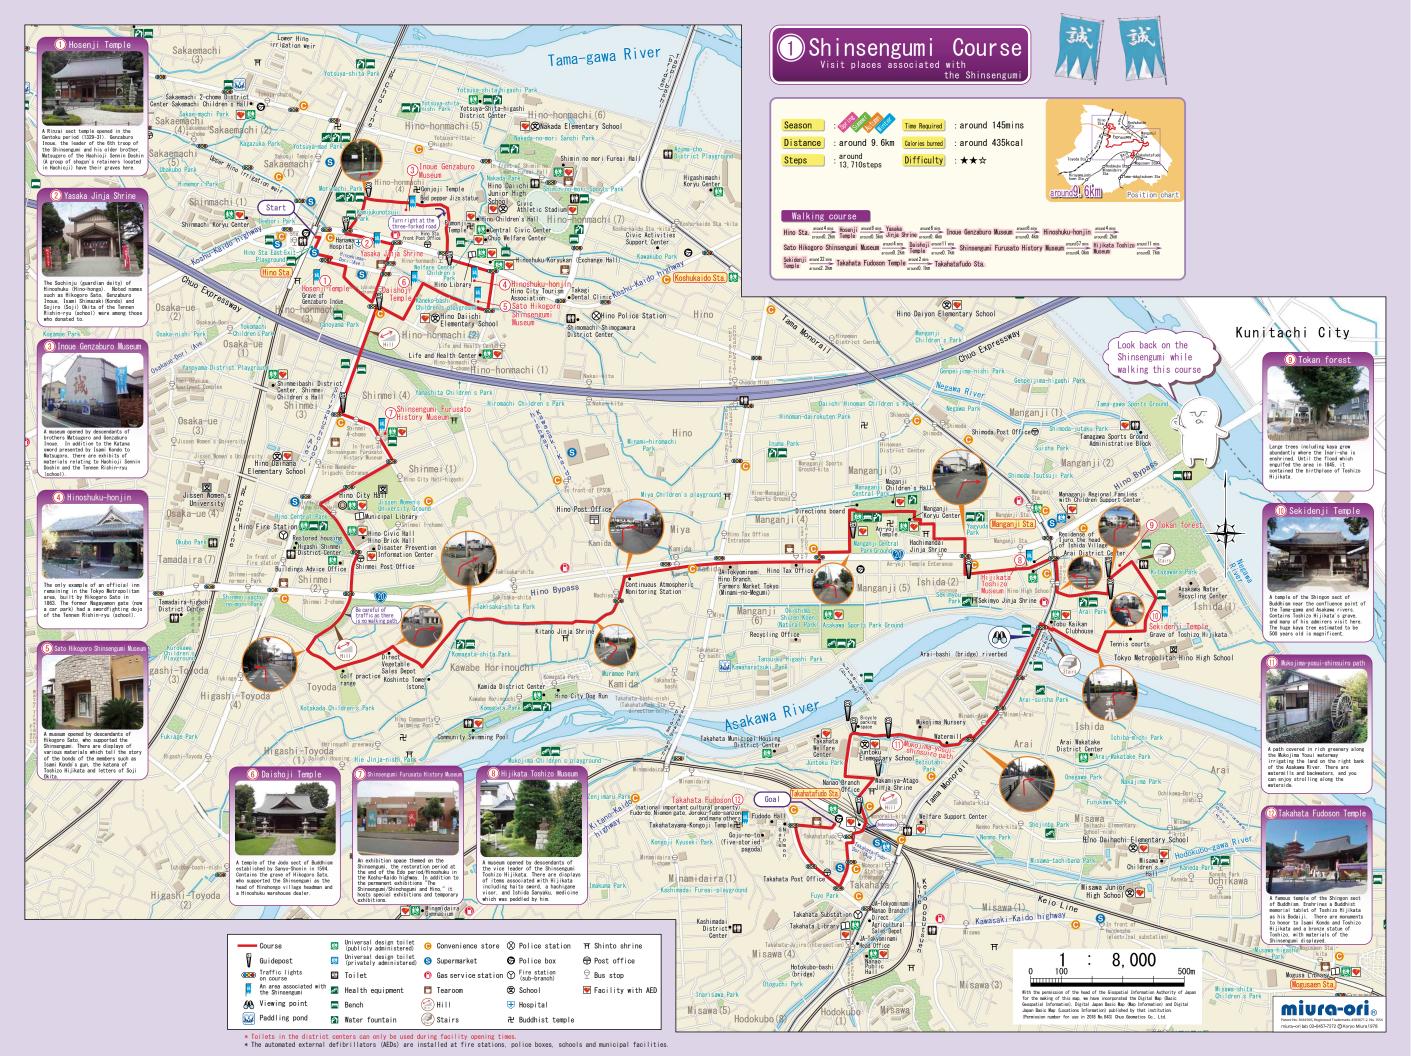

## Walking Map HINO City Walking Map

1 Shinsengumi Course

Visit places associated with the Shinsengumi

2 Hino brick Course

Visit Hino's historical brick sites

3 Tokoji Temple East Course

Visit the farms in Hino PART 1