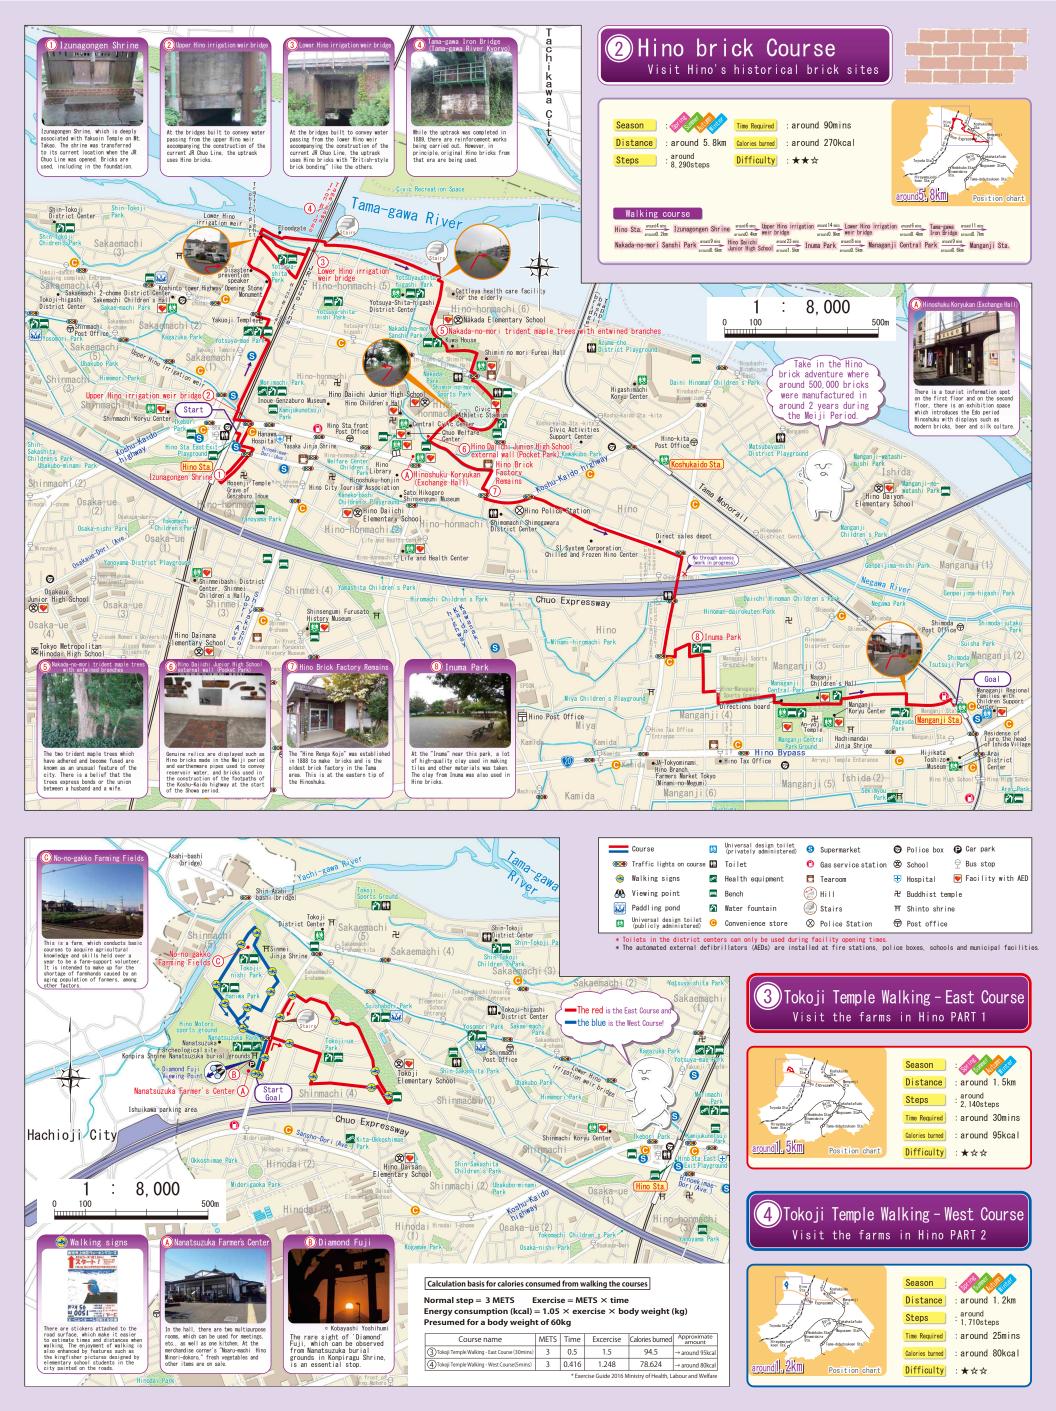

## Walking Map HINO City Walking Map

1 Shinsengumi Course

Visit places associated with the Shinsengumi

2 Hino brick Course

Visit Hino's historical brick sites

3 Tokoji Temple East Course

Visit the farms in Hino PART 1

4 Tokoji Temple West Course

Visit the farms in Hino PART 2

A little action; Always healthy.

Tokyo Health Promotion Character **Kenko Desuka Man** 